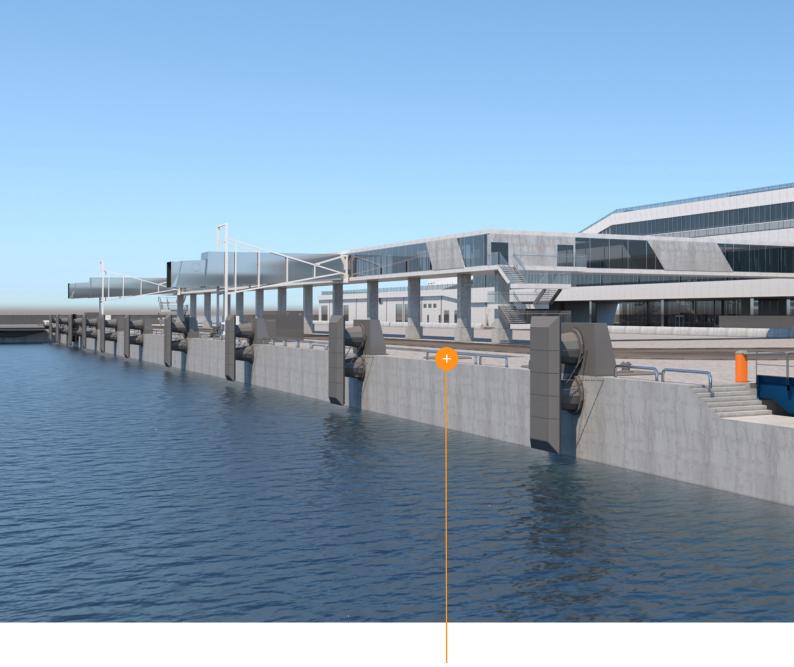

## Linkspan

To allow for a smooth vehicle transit between shore and ship, a Linkspan system can used. There are several different types of Linkspan but in common for all types are that they are hinged to the quay at the shore end and adjustable to fit different water levels and vessel drafts at the seaward end.

Linkspans are divided into four main categories:

- Mechanically Supported Linkspans
- Integral Tank Linkspan
- Floating Linkspan
- Submerged Linkspan

Type of Linkspan that is most suitable for a certain port are determined by several different factors, such as vessel type, port infrastructure, environmental conditions and similar.