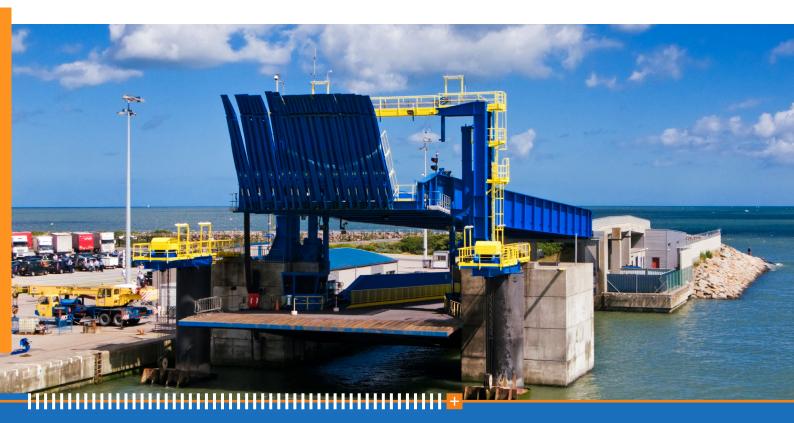

## Linkspan

To allow for a smooth vehicle transit between shore and ship, a Linkspan system can used. There are several different types of Linkspan but in common for all types are that they are hinged to the quay at the shore end and adjustable to fit different water levels and vessel drafts at the seaward end.

Linkspans are divided into four main categories:

- Mechanically Supported Linkspans
- Integral Tank Linkspan
- Floating Linkspan
- Submerged Linkspan

Type of Linkspan that is most suitable for a certain port are determined by several different factors, such as vessel type, port infrastructure, environmental conditions and similar.