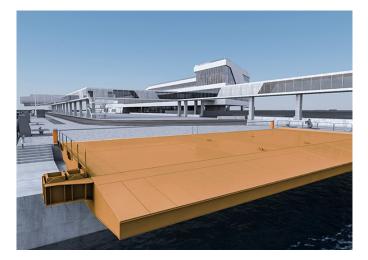

## **Auto Mooring**

To optimize turn-around time in port, an automatic mooring system can be used. It will secure the vessel in the berth in a fast and precise way by mechanically connect the ship to the port. An Auto Mooring system will also create a safer working environment in the port by reducing the amount of manual work that needs to be carried out close to water.

Each Auto Mooring system is tailor made to suit the local environmental conditions in the port and the requirement for the ships it will serve. It can be designed to allow a wide range of operation methods, all the way from fully automatic, operated by pushing a button onboard the ship, to be operated manually by push buttons on operation panel on shore.