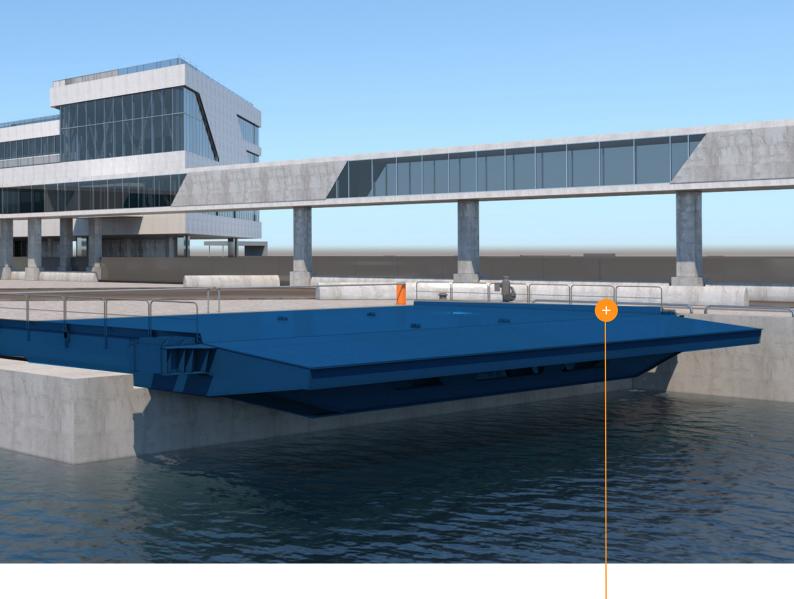

## Linkspan

To allow for a smooth vehicle transit between shore and ship, a Linkspan system can used. There are several different types of Linkspan but in common for all types are that they are hinged to the quay at the shore end and adjustable to fit different water levels and vessel drafts at the seaward end.

Linkspans are divided into four main categories:

- Mechanically Supported Linkspans
- Integral Tank Linkspan
- Floating Linkspan
- Submerged Linkspan

Type of Linkspan that is most suitable for a certain port are determined by several different factors, such as vessel type, port infrastructure, environmental conditions and similar.