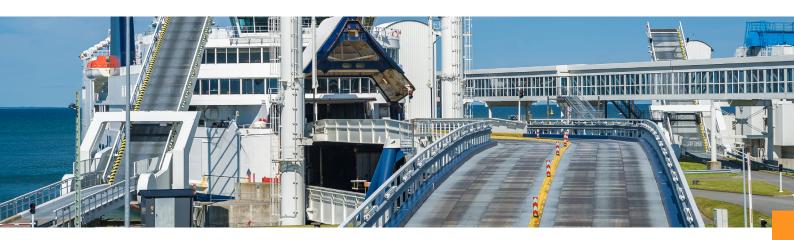

## Linkspan

To allow for a smooth vehicle transit between shore and ship, a Linkspan system can used. There are several different types of Linkspan but in common for all types are that they are hinged to the quay at the shore end and adjustable to fit different water levels and vessel drafts at the seaward end.

Linkspans are divided into four main categories:

- Mechanically Supported Linkspans
- Integral Tank Linkspan
- Floating Linkspan
- Submerged Linkspan

Type of Linkspan that is most suitable for a certain port are determined by several different factors, such as vessel type, port infrastructure, environmental conditions and similar.