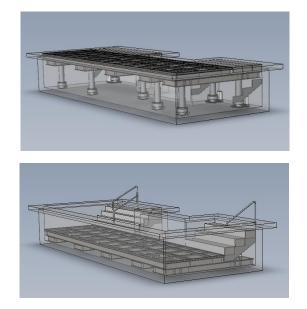

## Transform your vision into reality

The perfect solution for cruise ships where space is limited and where the guest experience is the most important

The world's most compact lifting system

Turntable possibilities

Travel height up to 12m

High variety of possible configurations, both above and below water

Typical areas of use are Theatre stages, Captain's table, Pool areas, etc.

Transform every challenge into limitless possibilities