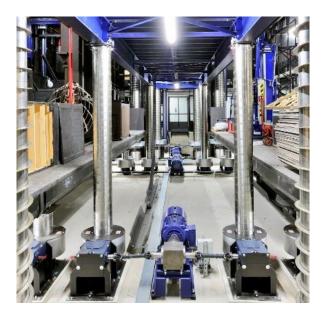

## **NSH – Automated Multipurpose Equipment**

Equipment with Spiralift™ systems for multipurpose venues

Travel height up to 12m

High variety of possible configurations, both above and below water

Typical areas of use are Theatre stages, Captain's table, Pool areas, etc.

Transform every challenge into limitless possibilities