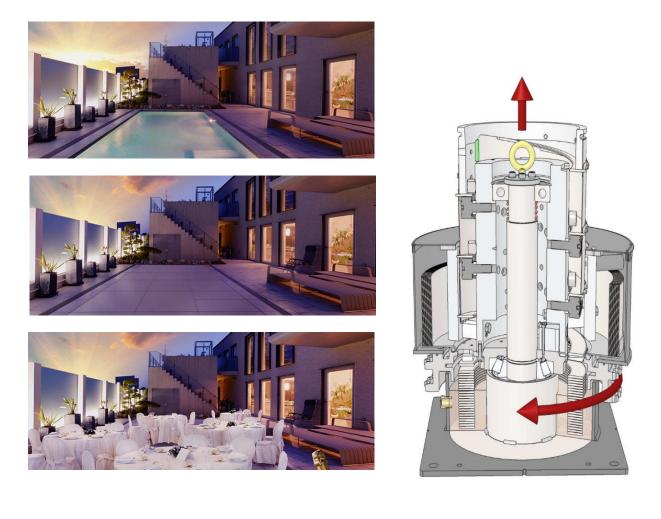

## Transform your vision into reality

The perfect solution for cruise ships where space is limited and where the guest experience is the most important

The world's most compact lifting system

Turntable possibilities

Travel height up to 12m

High variety of possible configurations, both above and below water

Typical areas of use are Theatre stages, Captain's table, Pool areas, etc.

Transform every challenge into limitless possibilities