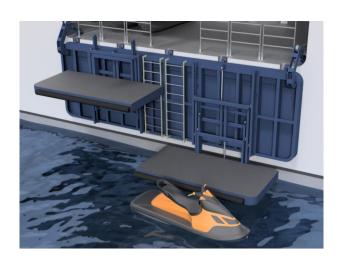

### **Side Shell Door and Tender Platform**

**Combination of Technologies** 

#### **General data**

Bottom hinged door

Two (2) independent adjustable tender platforms

Can be adjusted to suit with different draughts and freeboard

**NSH SHIPS EQUIPMENT AS** 

Laksevågneset 12, 5160 Bergen, Norway