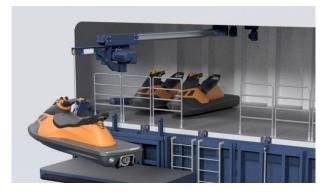

## **Launch and Recovery System**

Wide range of applicability

#### **General data**

Telescopic / Rotatable LARS (Launch and Recovery System)

SWL: 600kg

Outreach: 5m

Electrically operated

Can be used both as a LARS for smaller water crafts and for normal cargo handling