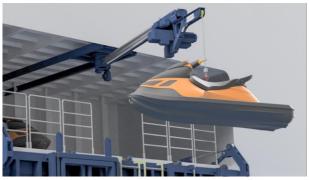

## **Launch and Recovery System**

Wide range of applicability

#### **General data**

Telescopic / Rotatable LARS (Launch and Recovery System)

SWL: 600kg

Outreach: 5m

Electrically operated

Can be used both as a LARS for smaller water crafts and for normal cargo handling