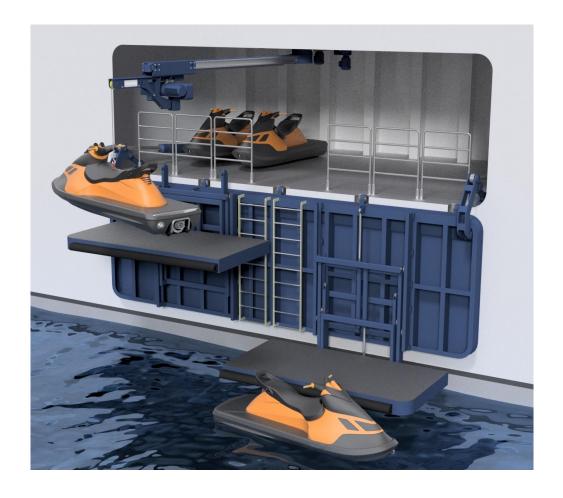

# NSH – Tendering Arrangement For high flexibility and safe tendering

Combination of technologies give rise to a compact tender arrangement with wide range applicability

## **Launch and Recovery System**

Wide range of applicability

#### **General data**

Telescopic / Rotatable LARS (Launch and Recovery System)

SWL: 600kg

Outreach: 5m

Electrically operated

Can be used both as a LARS for smaller water crafts and for normal cargo handling

### **Side Shell Door and Tender Platform**

**Combination of Technologies** 

#### **General data**

Bottom hinged door

Two (2) independent adjustable tender platforms

Can be adjusted to suit with different draughts and freeboard

**NSH SHIPS EQUIPMENT AS** 

Laksevågneset 12, 5160 Bergen, Norway