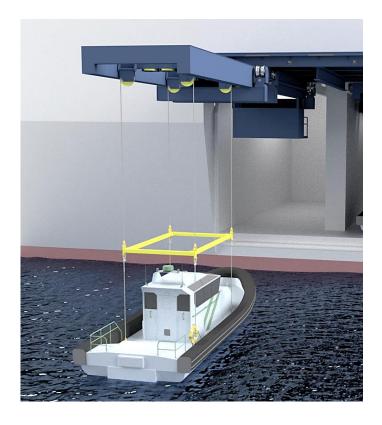

### **Overhead Cranes**

**High working capacity** 

#### **General data**

Two (2) parallel operated overhead cranes

SWL: 25ton per crane

Outreach: 14.5m

Electric / Hydraulically operated

The significant outreach is achieved by using the top hinged door as an extension.