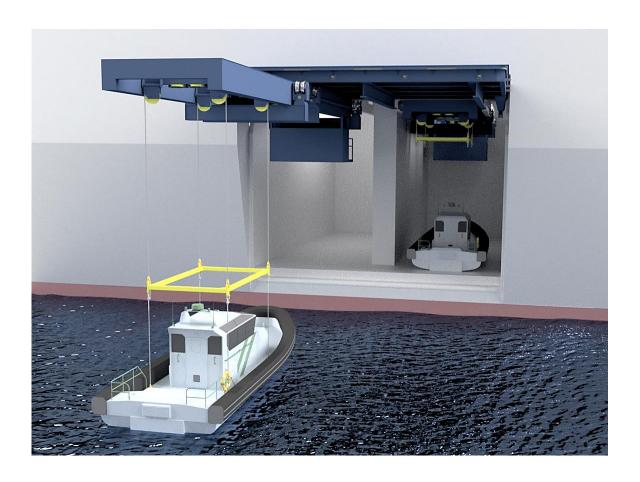

## **NSH - Launch and Recovery System**

For handling of larger water crafts

Developed for safe operations in the most demanding environment under critical conditions

### **Overhead Cranes**

**High working capacity** 

#### **General data**

Two (2) parallel operated overhead cranes

SWL: 25ton per crane

Outreach: 14.5m

Electric / Hydraulically operated

The significant outreach is achieved by using the top hinged door as an extension.

# Stern/Side Door Top hinged

#### General data

Top hinged door

Watertight

Electric / Hydraulically operated

NSH SHIPS EQUIPMENT AS Laksevågneset 12, 5160 Bergen, Norway

Email: contact@northseahandling.no

Phone: +47 91 60 86 00 www.northseahandling.no